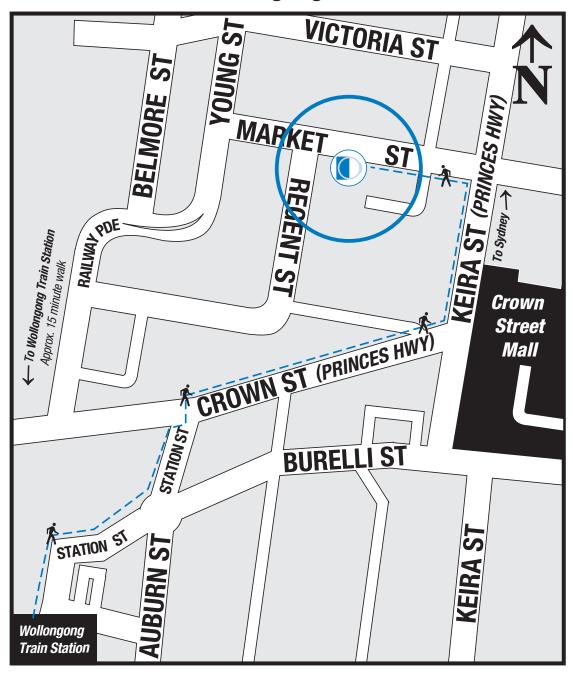

## 75 Market Street, Wollongong NSW 2500

If you have difficulty with drop off at retina consultants, please call 8567 0990 on arrival and someone will come to assist you.